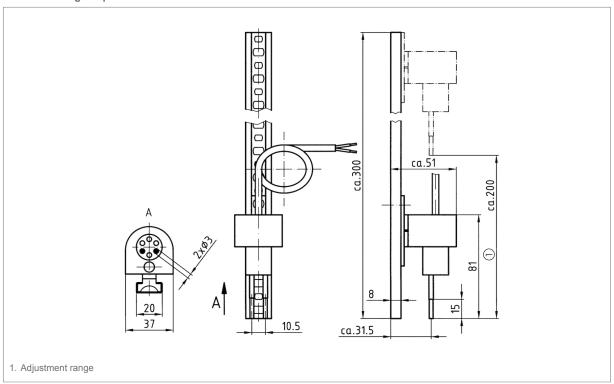

### **Technical specifications**

Dimensions

W x H x D: 37 x 320 x 55 mm

Height-adjustable Approx. 200 mm

Cable length 1.5 m

### **Detail views**

# **Technical drawings**