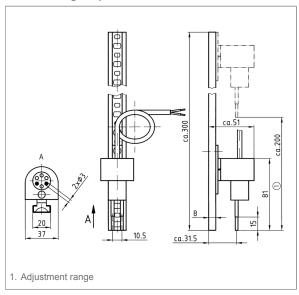

### **Technical specifications**

Dimensions

W x H x D: 37 x 320 x 55 mm

Height-adjustable Approx. 200 mm

Cable length 1.5 m

### **Detail views**

# **Technical drawings**