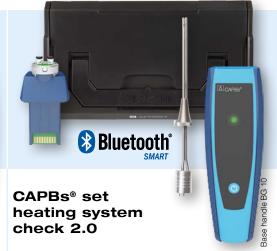

Sensor module pressure/temperature CAPBs® sens FP 10 with Pitot tube and surface temperature probe in system case S for measurement of the flow rate and determination of the temperature in the residual core flow of the flue gas line. The measured data is used to calculate the ventilation loss. If the channel cross section is known, it is possible to calculate the volume flow. The measurement results of the surface temperature probe serve as the basis for calculating the surface loss of the heat generator.

| DG: H, PG: 4                         | Part no.   | Price € |
|--------------------------------------|------------|---------|
| Base handle CAPBs® BG 10             | M091000017 |         |
| CAPBs® water set ADS-WS sens         | 560008     |         |
| CAPBs® set heating system check sens | 560009     |         |