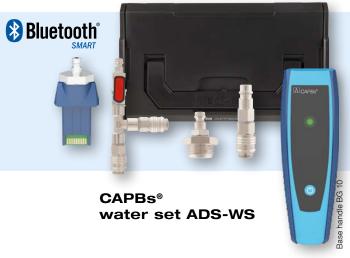

## Modular extension sets in system case S

**Application** Water set for pressure tests at water pipes with test medium water. Consisting of pressure transmitter CAPBs® sens PT 70 (25 bar), test plug 1/2" with plug-in nipple, T connector with 2 quick-action couplings and adapter for compressor connection in system case S.

| DG: H, PG: 4                         | Part no.   | Price € |
|--------------------------------------|------------|---------|
| Base handle CAPBs® BG 10             | M091000017 |         |
| CAPBs® water set ADS-WS sens         | 560008     |         |
| CAPBs® set heating system check sens | 560009     |         |