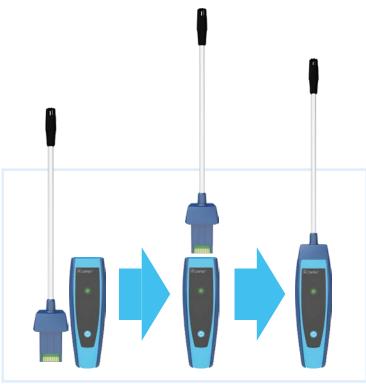

CAPBs® sensor modules. Ergonomic handle with three magnets and battery compartment at the rear of the housing. Multi-colour LED and multi-purpose key on the front. With integrated device for audible signals and Bluetooth® Smart module.

## **Technical specifications**

| Dimensions (W x H x D): | 45 x 140 x 39 mm                    |
|-------------------------|-------------------------------------|
| Weight:                 | 113 g                               |
| Supply voltage:         | 2 x 1.5 V AAA alkaline batteries or |
|                         | 2 x AAA NiMH batteries              |
|                         | (1.2 V / 900 mAh)                   |
| Interface:              | Bluetooth® Smart                    |
|                         |                                     |



Modular replacement system