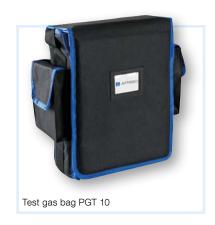

### Test gas bag PGT 10

**Application** For checking, servicing and repairing gas alarm systems.

**Description** Nylon bag with test gas cap and withdrawal unit (valve, flow meter with stainless steel float for gas flow regulation from 0.5-1.5 I/min and test gas tube). Can accommodate 1 to 3 test gas cylinders.

> Calibration gas not included in scope of delivery; please order separately.