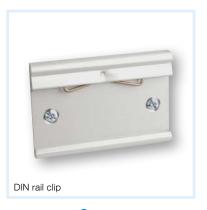

# **DIN** rail clip

### Description

DIN rail clip for fast and easy mounting of WATCHDOG-LINE alarm units in the control cabinet or for side-by-side mounting of several units on the wall. The clip is mounted by means of screws so that the alarm unit can be clipped onto standard DIN rails.