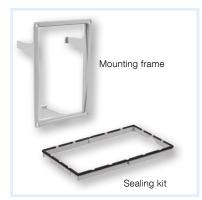

# Mounting frame

### **Description**

Suitable for all wall mounting housings of the WATCHDOG-LINE series (alarm units). For fast integration in control cabinets.

#### **Dimensions housing**

W x H x D 100 x 188 x 65 mm

# Sealing kit (IP 54)

#### **Description**

Sealing kit for rough application conditions. Suitable for all wall mounting housings of the WATCHDOG-LINE series (alarm units). The sealing kit is easy to mount between the housing cover and base. This increases the degree of protection of the alarm unit to IP 54.

#### **Dimensions housing**

W x H x D: 100 x 188 x 65 mm