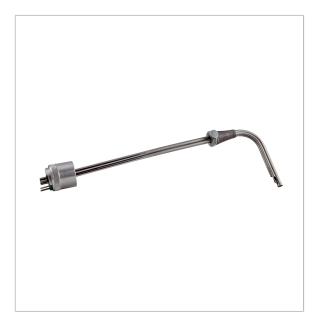

## Versions

|   |                                                                                                                         | DG | PG | Part no. | Price (€) <sup>°</sup> |
|---|-------------------------------------------------------------------------------------------------------------------------|----|----|----------|------------------------|
|   | Sampling probe ENS-G 280 mm, straight                                                                                   | Н  | 4  | 570202   | 143.20                 |
|   | Sampling probe ENS-G 400 mm, straight                                                                                   | Н  | 4  | 570211   | 217.90                 |
|   | Sampling probe ENS-W 300 mm, bent                                                                                       | Н  | 4  | 570203   | 168.80                 |
| 6 | Sampling line ENL-H 2A heated, length: 2m                                                                               | Н  | 4  | 570205A  | 1,044.60               |
|   | Connection kit ASS-STM incl. condensate filter cartridge KFP, Connection line withdrawal line ENL-H2 and MULTILYZER STe | Н  | 4  | 500296   | 135.70                 |