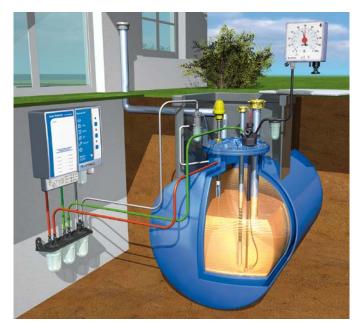

#### **Description**

Tank protection package for standardised cylindrical tanks. Enquire for rectangular and spherical tanks.

#### **Approval for construction products**

DIBt: Z-65.30-162, EN 13160-7

- Scope of Leak protection lining according to standard delivery or made to size
  - Vacuum type leak detector Eurovac
  - Front wall lining made of fleece LSV2
  - Intermediate layer made of fleece
  - Mipoplast plate 800 x 800 mm
  - Condensate bar triple 4/6 mm
  - Liquid barrier 4/6 mm
  - Angled nipple short 4/6 mm

- Angled nipple long 4/6 mm
- PVC suction line 3 x 6 mm perforated and not perforated
- Fastening ring 500 mm or 600 mm
- Hose connector 4 or 6 mm
- T piece hose connection 4 or 6 mm
- Hose connector kit G<sup>3</sup>/<sub>8</sub> x G<sup>1</sup>/<sub>8</sub> x G<sup>4</sup>/<sub>6</sub> mm
- Warning sign with holder and felt overshoes