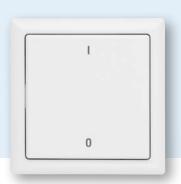

# Description

Flexible use with single or dual rocker. If a single rocker is used, two signals can be transmitted: top part of rocker pressed, bottom part of rocker pressed. Switches with dual rockers can transmit four signals: Two rockers, top and bottom parts pressed. The holding plate can be screwed to a plane surface or glued to walls, glass or furniture by means of the enclosed adhesive film. The unit can also be easily screwed to an existing 55 mm switch box using the existing screw sockets. It is possible to directly teach the wireless rocker switch into many EnOcean® actuators such as the water valve WaterControl 01 or indoor siren AIS 10. The wireless rocker switch can also be operated as a component of the AFRISOhome gateway.

## Housing

Colour: White, similar to RAL 9003 W x H: 80 x 80 mm, outside

63 x 63 mm, inside dimensions

of frame, 15 mm height