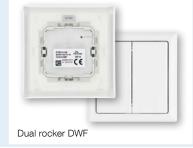

# Description

Flexible use with single or dual rocker. If a single rocker is used, two signals can be transmitted: top part of rocker pressed, bottom part of rocker pressed. Switches with dual rockers can transmit four signals: Two rockers, top and bottom parts pressed. The holding plate can be screwed to a plane surface or glued to walls, glass or furniture by means of the enclosed adhesive film. The unit can also be easily screwed to an existing 55 mm switch box using the existing screw sockets. It is possible to directly teach the wireless rocker switch into many EnOcean® actuators such as the water valve WaterControl 01 or indoor siren AIS 10. The wireless rocker switch can also be operated as a component of the AFRISOhome gateway.

### Scope of delivery

- Frame R1F
- 1 x rocker WF
- 1 x dual rocker DWF
- 1 x frame BRF
- 1 x plate HP
- 1 x wireless module
- 1 x adhesive film

See operating instructions for detailed information on the range of the EnOcean® wireless module.