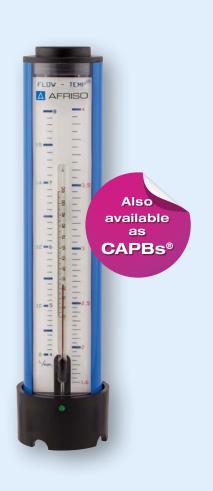

## Volume flow/temperature measuring instrument FlowTemp

+ Fast, easy determination of the temperature per water volume

Selection of measuring range for the volume flow measuring + by means of a disc with different holes

Application For checking and adjusting water heaters. FLOWTEMP is held under an open water tap and indicates the water temperature reached at the corresponding flow rate.

specifications 1.6 up to 4 l/min

**Technical** Measuring ranges 4 up to 8 l/min

8 up to 16 l/min

## Scope of delivery

Instrument with robust plastic enclosure to protect against dirt, impact and shock

| DG: H. PG: 4                                                  | Part no. | Price € |
|---------------------------------------------------------------|----------|---------|
| Measuring instrument for volume flow and temperature Flowtemp | 569790   |         |