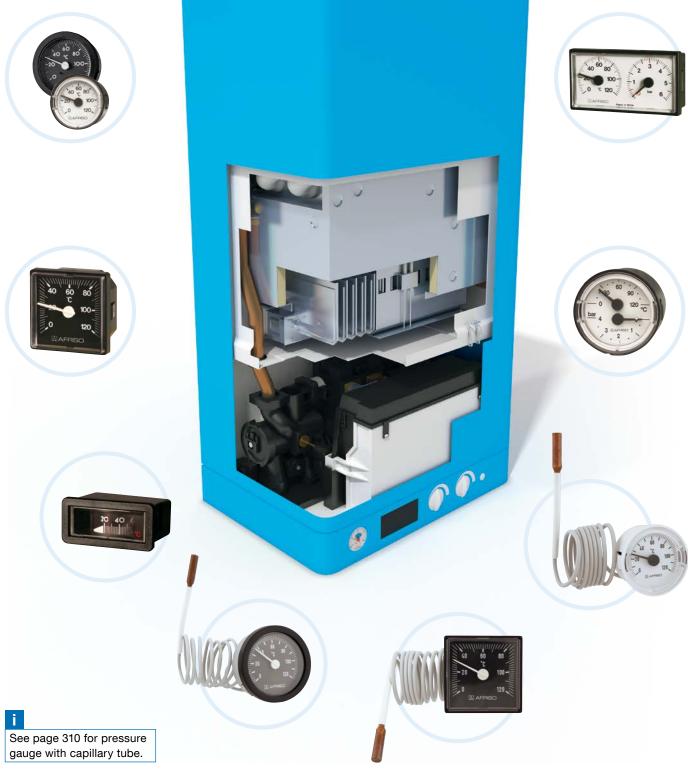

# Thermometers with capillary tube

For burners, boiler, hot water tanks and air conditioning/refrigeration systems, AFRISO offers different temperature and pressure measuring instruments with various housing versions and connection types. The portfolio covers thermometers and pressure gauges with plastic or copper capillary as well as combination instruments such as combined thermometer/pressure gauges. We also provide OEM versions for your specific applications. Please enquire.

# **Application examples**