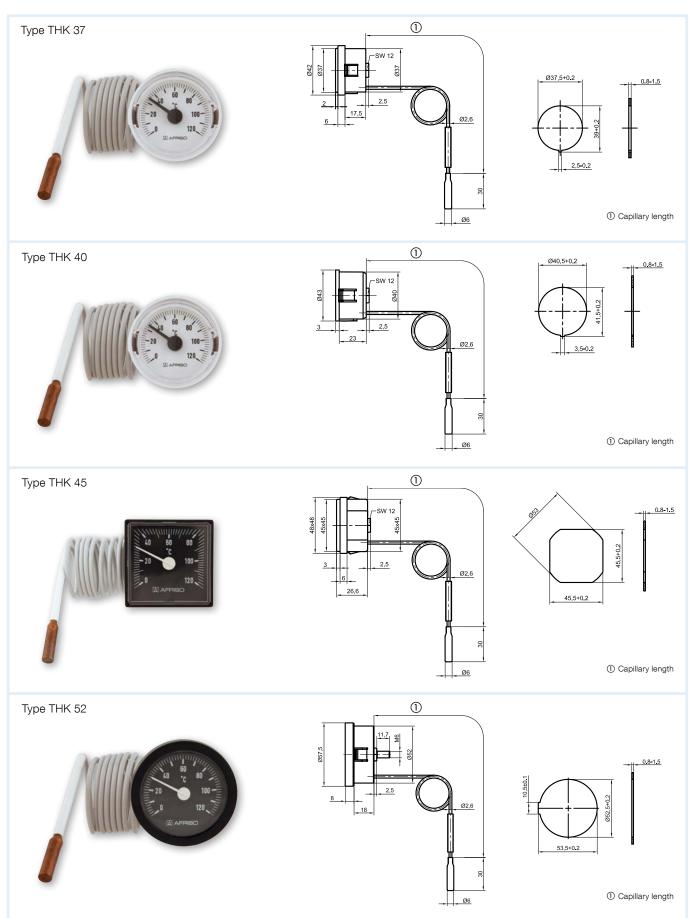

# Thermometers THK with capillary tube

# Dimensions (in mm)

# **specifications** 37 - 40 - 52 - 45 x 45

# **Capillary length**

Cu capillary with PVC coating, R3, grey L = 500, 1,000, 1,500, 2,000 mm