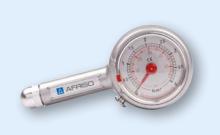

## Tester PGA

Application For pressure tests of expansion vessels, tanks and tyres.

**Description** Robust, very accurate pressure gauge in aluminium housing with ring for zero correction. Measuring range 0/4 bar. With 45° adapter for use even if space is limited.