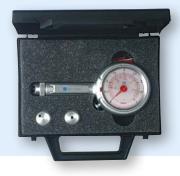

For pressure tests of expansion vessels, tanks and tyres.

Test set

PGA-4-Set

Robust, very accurate pressure gauge in aluminium housing with ring for zero correction. Measuring range 0/4 bar. With three adapters for car valves which are also used for expansion vessels. The three adapters (straight, 45°, 90°) allow for usage even if space is limited. Plastic case with insert included in scope of delivery.