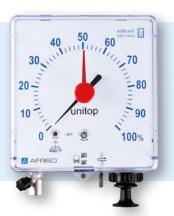

#### Description

Universal, pneumatic level indicator with capsule movement. Specially adjusted to the specific weight (density) of AdBlue® = 1.09 g/cm3. Fully adjustable from 700 to 2,300 mm tank height. Measuring accuracy ±2 % of full scale value. Indication in percentage of level. With zero correction at the front side, reference pointer and date indication for easy consumption monitoring; with integrated overpressure safety device. Universal measuring line connection for pipe or hose with an outside diameter of 6 mm. Easy mounting by means of a mounting kit specially designed for AdBlue®. Process connection G1 and G1½, standpipe PVC 2.5 m with stainless steel balance chamber, 10 m measuring line PVC 4 x 1 mm, reducer G1 x G1½ x G2. Watertight up to 10 m water column.

#### Measuring range

0/700 to 0/2,300 mm tank height

# Measuring accuracy

±2 % of full scale value

### Scale (displayed values)

0/100 % liquid level

#### Housing

Wall mounting housing made of impact-resistant plastic with integrated hand pump W x H x D 155 x 166 x 73 mm