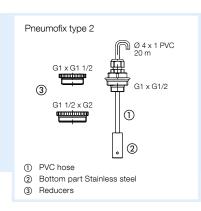

#### **Process connection**

G½ and G1, reducer G1 x G1½ x G2

#### Standpipe

Plastic PVC

Length 2.5 m balance chamber stainless steel

# Measuring line

PVC hose 4 x 1 mm Length approx. 17 m

#### Scope of delivery

Level indicator, mounting kit and reducers G2 x G11/2 as well as G11/2 x G1

Make sure to observe all pertinent legislation concerning selection of materials and construction when building storage facilities for AdBlue®.