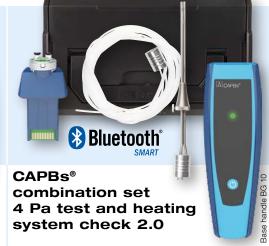

For performing 4 Pa test and heating system check 2.0. Combination set consisting of sensor module pressure/temperature CAPBs® sens FP 10 with hose kit, Pitot tube and surface temperature probe in system case S.

| DG: H, PG: 4                                   | Part no.   | Price € |
|------------------------------------------------|------------|---------|
| Base handle CAPBs® BG 10                       | M091000017 |         |
| CAPBs® set 4 Pa sens                           | 560010     |         |
| CAPBs® set 4 Pa with heating system check sens | 560011     |         |