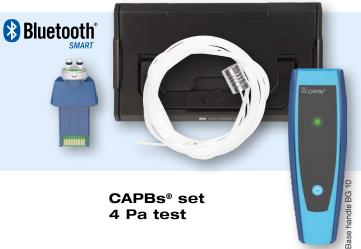

## Modular extension sets in system case S

Application If multiple heat systems using indoor intake air and ventilation systems are operated in a closed space, this can result in a hazardous low pressure. The 4 Pa test set, consisting of the sensor module pressure/temperature CAPBs® sens FP 10 with hose kit in the system case S, it is possible to check and document the low pressure limit value of 4 Pa.

| DG: H, PG: 4                                   | Part no.   | Price € |
|------------------------------------------------|------------|---------|
| Base handle CAPBs® BG 10                       | M091000017 |         |
| CAPBs® set 4 Pa sens                           | 560010     |         |
| CAPBs® set 4 Pa with heating system check sens | 560011     |         |