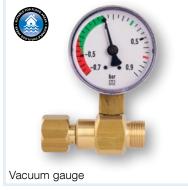

## Vacuum gauge

**Description** For indication of the filter condition. Available for direct mounting to standard fuel oil filters. G% union nut at filter end, G% male thread with sealing cone 60° at burner end for burner hose. Or with G% female thread x G% male thread for mounting to filter with G% female thread at tank end. Suitable for use in flood hazard areas. Watertight up to 10 m water column.