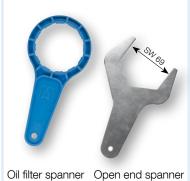

# Oil filter spanner

### **Description**

To loosen the union nut of the filter cup and the replacement system fine filter cartridge of automatic fuel oil de-aerators and fuel oil filters

### Open end spanner

**Description** For easy and fast operation of the replaceable filter adapter.