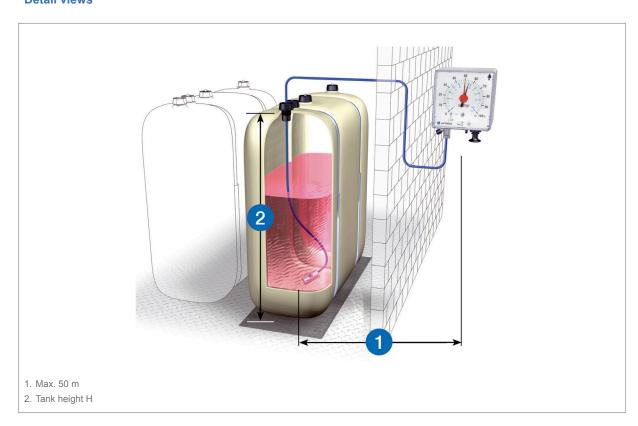

# **Detail views**

## **Application**

For continuous level measurement in tanks containing AdBlue® (density 1.09 g/cm³). For tank heights from 700 to 2,300 mm. Suitable for use in flood hazard areas and for remote indication up to 50 m. The term AdBlue® is the same as "NOx Reducing Agent AUS 32" and "Urea solution 32.5 %".