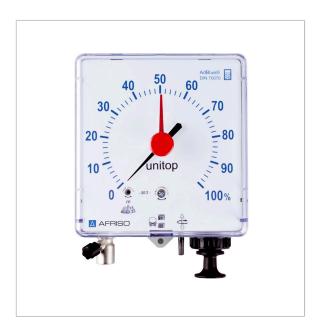

## **Description**

Universal, pneumatic level indicator with capsule movement. Specially adjusted to the specific weight (density) of AdBlue $^{\circ}$  = 1.09 g/cm $^{3}$ . Fully adjustable from 700 to 2,300 mm tank height. Measuring accuracy  $\pm 2$ % of full scale value. Indication in percentage of level. With zero correction at the front side, reference pointer and date indication for easy consumption monitoring; with integrated overpressure safety device. Universal measuring line connection for pipe or hose with an outside diameter of 6 mm. Easy mounting by means of a mounting kit specially designed for AdBlue $^{\circ}$ . Process connection G1 and G1½, standpipe PVC 2.5 m with stainless steel balance chamber, 10 m measuring line PVC 4 x 1 mm, reducer G1 x G1½ x G2. Watertight up to 10 m water column.

## Scale (displayed values)

0/100 % liquid level

### Housing

Wall mounting housing made of impact-resistant plastic with integrated hand

pump

W x H x D: 155 x 166 x 73 mm

Weight: 0.6 kg