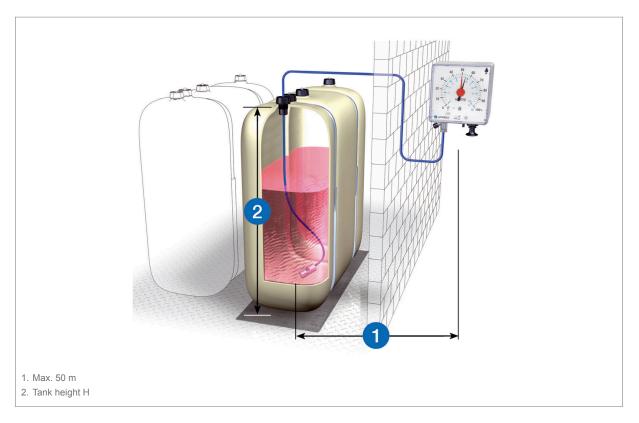

## **Application**

For continuous level measurement in tanks containing fuel oil and diesel fuel. For tank heights from 900 to 3,000 mm (depends on version). Suitable for use in flood hazard areas and for remote measurement up to 50 m.

#### Medium

Fuel oil or diesel fuel (density = 0.84 g/cm<sup>3</sup>)

Measuring range (tank height) 0/900 to 0/3,000 mm