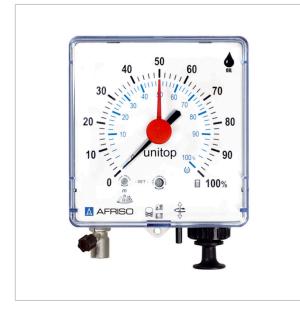

### **Description**

Universal, pneumatic level indicator with capsule movement. The tank height is fully adjustable. Measuring accuracy  $\pm 2$  % of full scale value. A dual scale facilitates measurements in rectangular tanks (= linear tanks) and cylindrical tanks. The basic version indicates % of volume so that it is independent of the tank shape. Impact-resistant plastic housing for wall mounting. With zero correction at the front side, reference pointer and date indication for easy consumption monitoring; with integrated overpressure device. The mechanism carrier of extremely rugged plastic is separated from the housing for stable zero point and high measurement accuracy. Sturdy brass connector with pressure screw for pipe or hose ( $\emptyset$  6 mm) for tight installation of the measuring line. A vent screw, integrated in the connector, allows you to check the zero setting of the pointer. Watertight up to 10 m water column.

#### Scale (displayed values) Dual scale 0/100 % volume outer for rectangular tanks, inner for cylindrical tanks

## **Detail views**

HousingWall mounting hou-<br/>sing made of im-<br/>pact-resistant plasticwith integrated handpumpW x H x D:155 x 166 x 73 mmWeight:0.6 kg