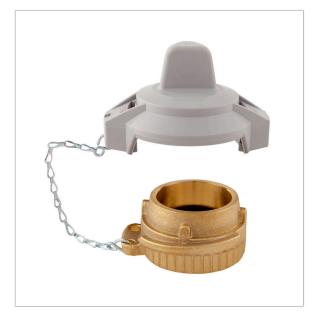

# Filler cap K

#### Description

Filler cap with bayonet connection G2 as per EN 14420-6. Male coupling made of brass. Filler cap made of oil- and weather-resistant plastic. Lockable with standard padlock.

Scope of delivery includes green label "Fuel oil EL low-sulphur" and red label "Also for fuel oil EL standard".