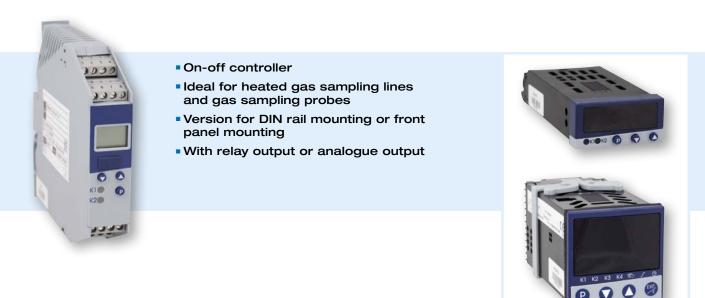

## Temperature controller ZPR

Application Electronic on-off controllers for monitoring and controlling electrically heated gas sampling lines or gas sampling probes.

- **Description** The electronic on-off temperature controllers are available in the following versions:
  - DIN rail mounting
  - Front panel mounting

Version for front panel mounting.

7

The series ZPR temperature controllers control and monitor the temperature in gas lines. They are optionally available with analogue output.

|                        | ZPR DR100                     | ZPR 32                        | ZPR 16                         | ZPR 16A                                                |
|------------------------|-------------------------------|-------------------------------|--------------------------------|--------------------------------------------------------|
| Outputs                | 2 x relay<br>1 x logic (0/5V) | 1 x relay<br>1 x logic (0/5V) | 2 x relay<br>1 x logic (0/14V) | 2 x relay<br>1 x logic (0/14V)<br>1 x analogue 4–20 mA |
| Supply voltage         | AC 110-240 V                  | AC 110-240 V                  | AC 110-240 V                   | AC 110-240 V                                           |
| Dimensions (W x H x D) | 22.5 x 109 x 125 mm           | 48 x 24 x 100 mm              | 48 x 48 x 91 mm                | 48 x 48 x 91 mm                                        |
| Weight                 | 200 g                         | 75 g                          | 125 g                          | 125 g                                                  |
| Mounting               | DIN rail                      | Front plate                   | Front plate                    | Front plate                                            |