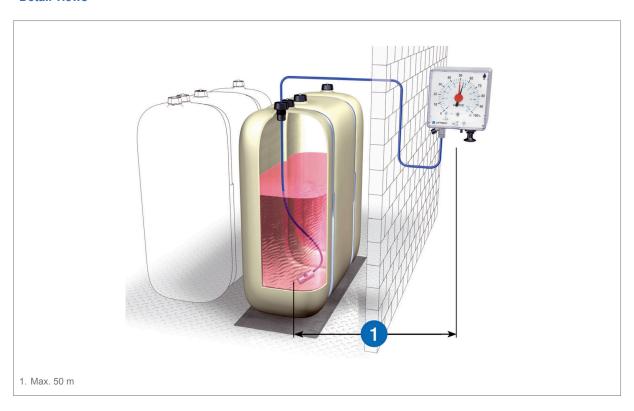

#### **Benefits**

- No power supply required
- Reference pointer for easy consumption monitoring
- Zero correction possible
- For remote measurements up to 50 m
- Watertight up to 10 m water column ideal for use in flood hazard areas

# **Application**

For continuous level measurement in tanks containing fuel oil, diesel fuel and rainwater. For tank heights from 900 to 3,000 mm (depends on version). Suitable for use in flood hazard areas and for remote measurement up to 50 m.

# **Detail views**

2/2