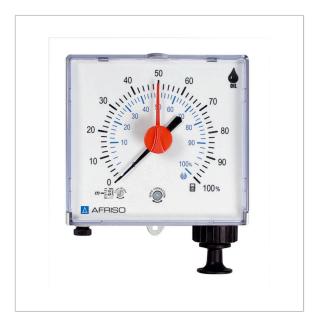

# **Description**

Universal, pneumatic level indicator with capsule movement. The tank height is fully adjustable. Measuring accuracy ±3 % of full scale value. A dual scale facilitates measurements in rectangular tanks (= linear tanks) and cylindrical tanks. Indication in % volume (Unitel) or % liquid level (Unitel for water). Impact-resistant plastic housing for wall mounting. With zero correction and integrated overpressure safety device. Reference pointer for easy consumption monitoring. Connection for pipe or hose (6 mm outside diameter, universal) for tight mounting of the measuring line (e.g. Pneumofix). Watertight up to 10 m water column.

# Scale (displayed values)

Unitel: Dual scale 0/100 % volume

Unitel: outer for rectangular tanks, inner for cylindri-

cal tanks

Unitel for water tanks: 0/100 % liquid level

# Housing

Wall mounting housing made of impact-resistant plastic with integrated hand

pump

W x H x D: 145 x 135 x 65 mm

Weight: 0.4 kg